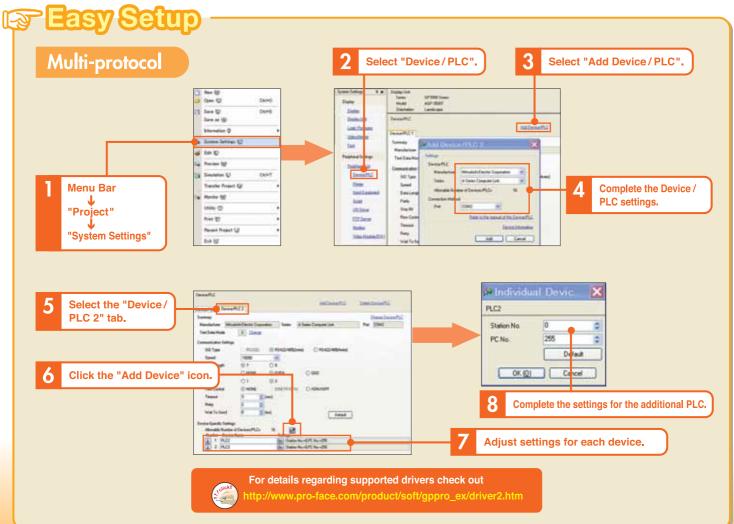

## Pro-face's solution ««

Pro-face displays provide visualization and central control of multiple devices. They support a range of communications drivers that enable connection without programming.

04