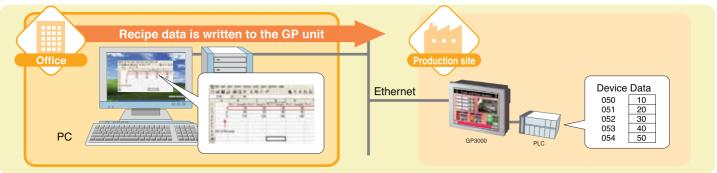

### Pro-face's solution ««

Pro-Server EX allows operating instructions, production plans, and other data to be changed from the office in real time.