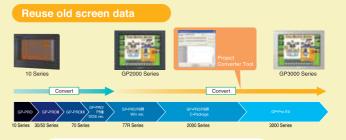

## Pro-face's solution ««

The latest displays come in the same sizes as previous models and data conversion allows past screen data to be used as it is.

#### Pro-face offers THE ABILITY TO USE OLD ASSETS HASSLE-FREE ......

\*Data from the GP-PRO/PB III for Windows and more recent model can be converted directly using the GP-Pro EX Project Converter,