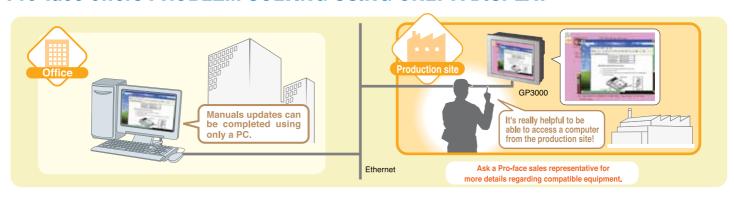

## QUESTION ««

Do you have to go all the way to the office to get a computer when there is a malfunction or when you need to debug?

### Pro-face's solution ««

Because you can access the office computer from the production site and display and operate ladder tools and manuals, downtime is reduced.