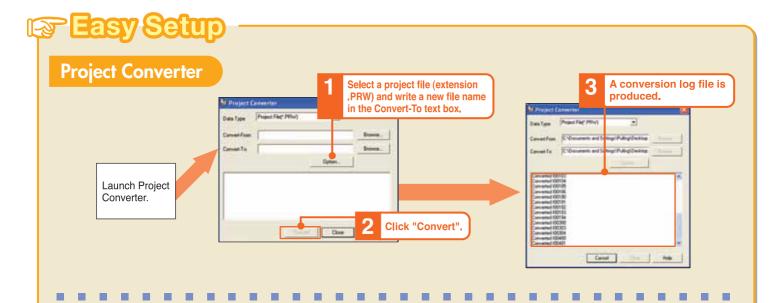

#### Pro-face offers THE ABILITY TO USE OLD ASSETS HASSLE-FREE ......

\*Data from the GP-PRO/PB III for Windows and more recent model can be converted directly using the GP-Pro EX Project Converter,