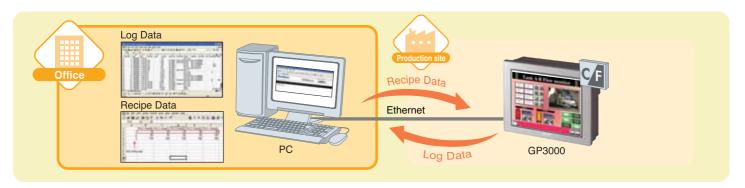

### Pro-face's solution ««

Pro-Server EX allows operating instructions, production plans, and other data to be changed from the office in real time.

### Pro-face's solution ««

Using a web server lets you easily read and write logs, recipes, and other data from a regular Web browser to a GP unit CF card.

05