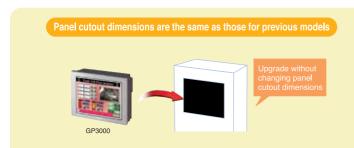

## Pro-face's solution ««

The latest displays come in the same sizes as previous models and data conversion allows past screen data to be used as it is.

#### Pro-face offers THE ABILITY TO USE OLD ASSETS HASSLE-FREE ......

\*Data from the GP-PRO/PB III for Windows and more recent model can be converted directly using the GP-Pro EX Project Converter,