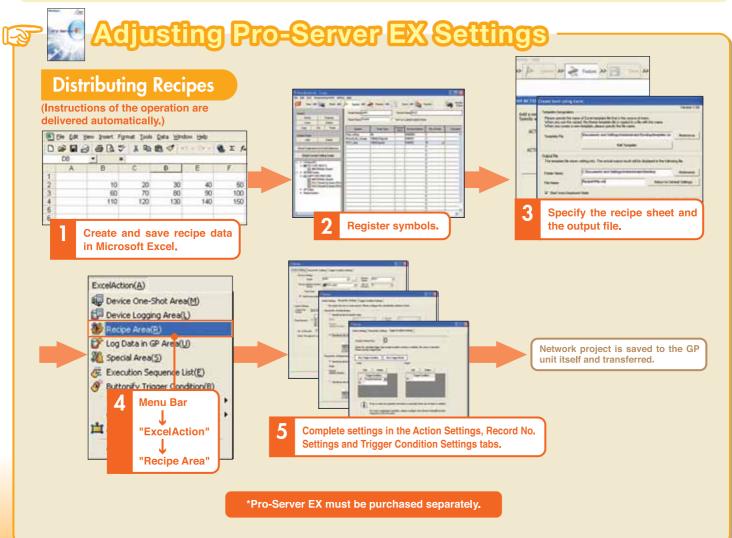

### Pro-face's solution ««

Pro-Server EX allows operating instructions, production plans, and other data to be changed from the office in real time.