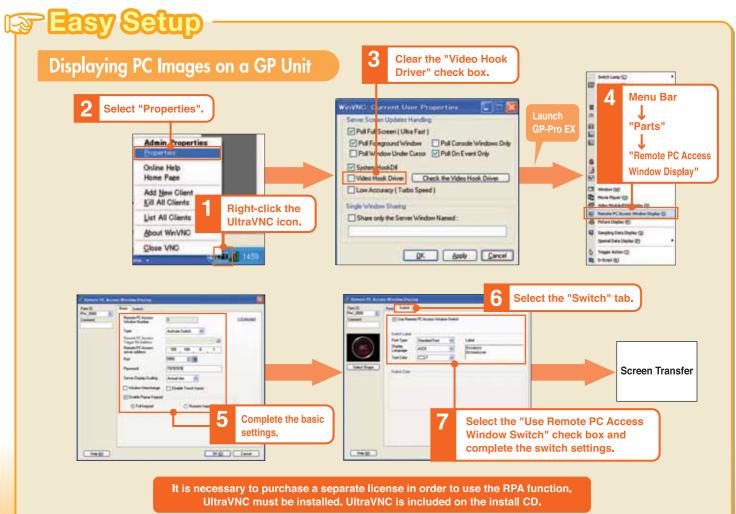

### Pro-face's solution ««

Because you can access the office computer from the production site and display and operate ladder tools and manuals, downtime is reduced.