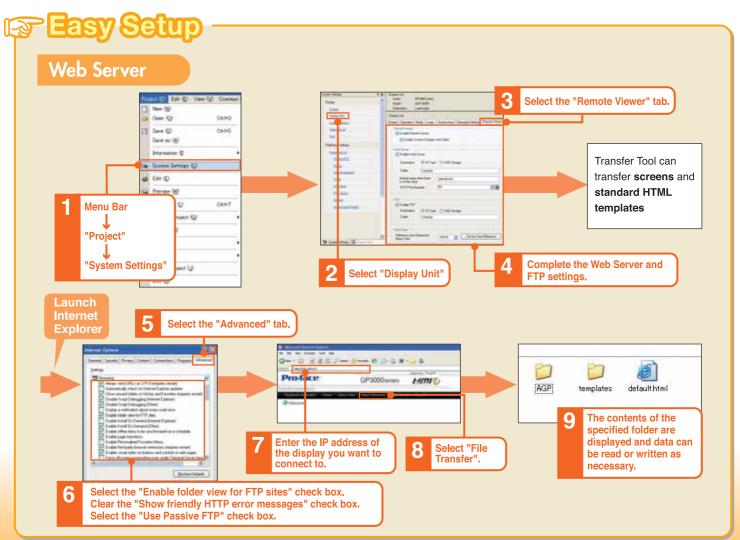

### Pro-face's solution ««

Using a web server lets you easily read and write logs, recipes, and other data from a regular Web browser to a GP unit CF card.

05