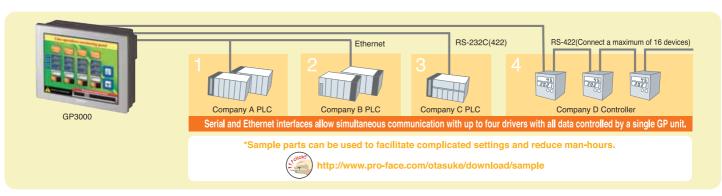

## Pro-face's solution ««

Pro-face displays provide visualization and central control of multiple devices. They support a range of communications drivers that enable connection without programming.

04